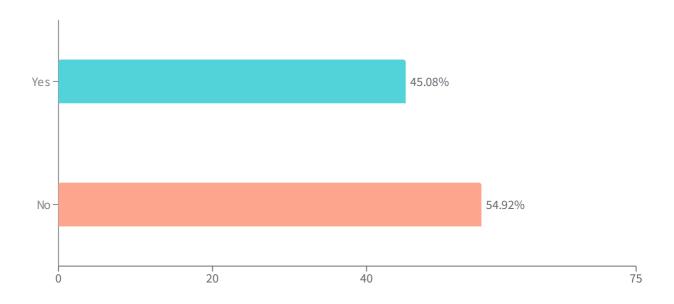

## QUESTION 50 | YES OR NO

# Do you/would you still attend Timeshare Sales Presentations/Owner Updates?

Answered: **783** Skipped: **5** 

| ANSWER CHOICES \$ | RESPONSES 🕏 | RESPONSE PERCENTAGE 🕏 |
|-------------------|-------------|-----------------------|
| Yes               | 353         | 45.08%                |
| No                | 430         | 54.92%                |