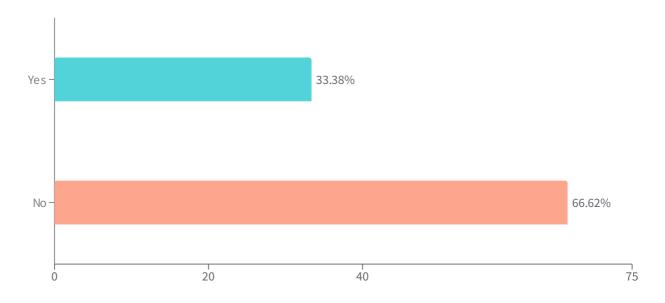

#### QUESTION 24 | YES OR NO

# Did you know you could buy resale at the time you bought your first Timeshare?

Answered: **791** Skipped: **6** 

| ANSWER CHOICES 🕏 | RESPONSES ≑ | RESPONSE PERCENTAGE \$ |
|------------------|-------------|------------------------|
| Yes              | 264         | 33.38%                 |
| No               | 527         | 66.62%                 |
| INO              | 321         | 00.0270                |