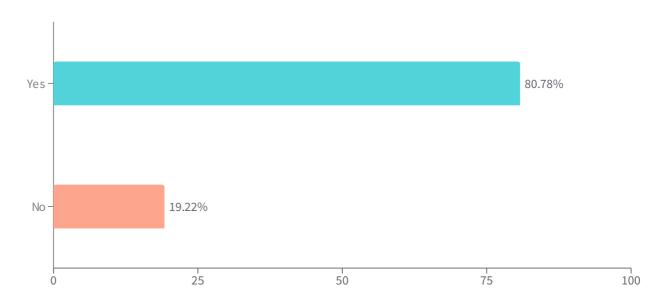

## QUESTION 56 | YES OR NO

# Do you feel you save money on your Vacations with your Timeshare Ownership?

Answered: **765** Skipped: **22** 

| ANSWER CHOICES \$ | RESPONSES 🕏 | RESPONSE PERCENTAGE 🌲 |
|-------------------|-------------|-----------------------|
| Yes               | 618         | 80.78%                |
| No                | 147         | 19.22%                |