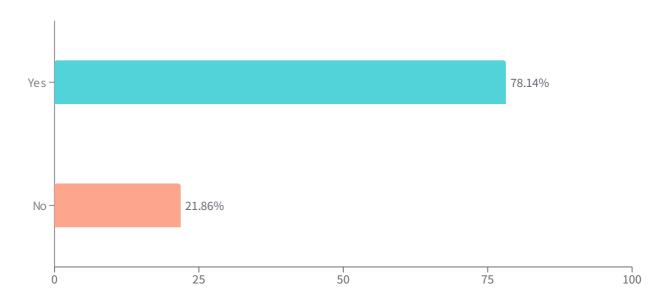

#### QUESTION 41 | YES OR NO

Were you aware that many developers offer a surrender/deedback program to give an unwanted ownership back?

Answered: **787** Skipped: **2** 

| Yes 615 78.14%<br>No 172 21.86% | ANSWER CHOICES \$ | RESPONSES ♣ | RESPONSE PERCENTAGE 🌲 |
|---------------------------------|-------------------|-------------|-----------------------|
| No 172 21.86%                   | Yes               | 615         | 78.14%                |
|                                 | No                | 172         | 21.86%                |