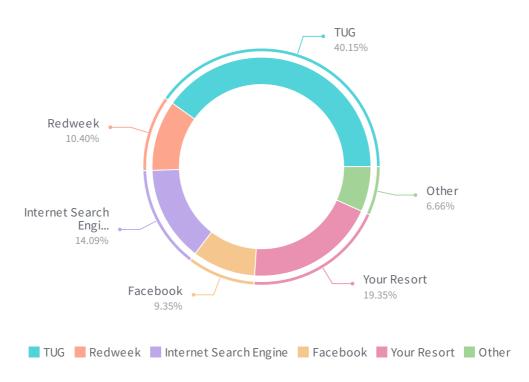

#### QUESTION 40 | MULTIPLE CHOICE

## Where do you go to get help or find answers about your Timeshare ownership?

can select multiple answers

Answered: 807 Skipped: 8

| ANSWER CHOICES 💠       | RESPONSES 🔷 | RESPONSE PERCENTAGE 🜲 |
|------------------------|-------------|-----------------------|
| TUG                    | 687         | 40.15%                |
| Redweek                | 178         | 10.40%                |
| Internet Search Engine | 241         | 14.09%                |
| Facebook               | 160         | 9.35%                 |
| Your Resort            | 331         | 19.35%                |
| Other                  | 114         | 6.66%                 |