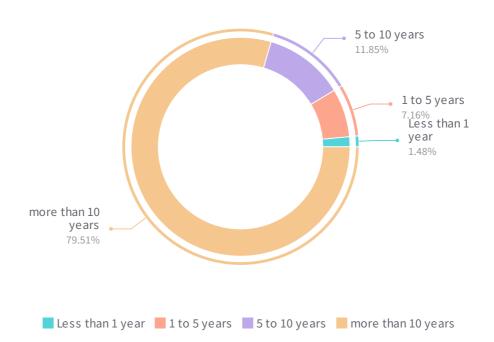

#### QUESTION 04 | MULTIPLE CHOICE

## How Long have you been a Timeshare Owner?

in years

Answered: **810** Skipped: **6** 

| ANSWER CHOICES \$  | RESPONSES 🌲 | RESPONSE PERCENTAGE 🕏 |
|--------------------|-------------|-----------------------|
| Less than 1 year   | 12          | 1.48%                 |
| 1 to 5 years       | 58          | 7.16%                 |
| 5 to 10 years      | 96          | 11.85%                |
| more than 10 years | 644         | 79.51%                |