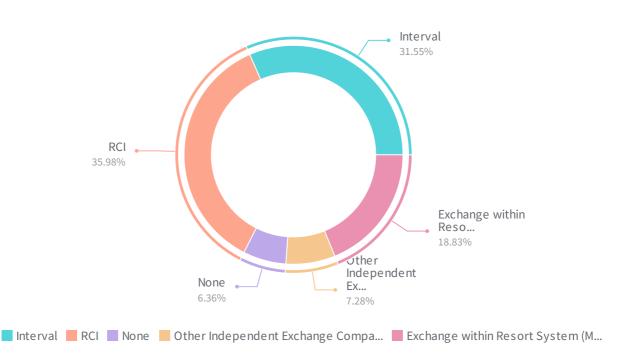

#### QUESTION 37 | MULTIPLE CHOICE

## What Exchange System do/did you use?

can select multiple answers

Answered: **781** Skipped: **9** 

| ANSWER CHOICES \$                                  | RESPONSES 🕏 | RESPONSE PERCENTAGE \$ |
|----------------------------------------------------|-------------|------------------------|
| Interval                                           | 377         | 31.55%                 |
| RCI                                                | 430         | 35.98%                 |
| None                                               | 76          | 6.36%                  |
| Other Independent Exchange<br>Company              | 87          | 7.28%                  |
| Exchange within Resort System (Marriot/Hilton/etc) | 225         | 18.83%                 |