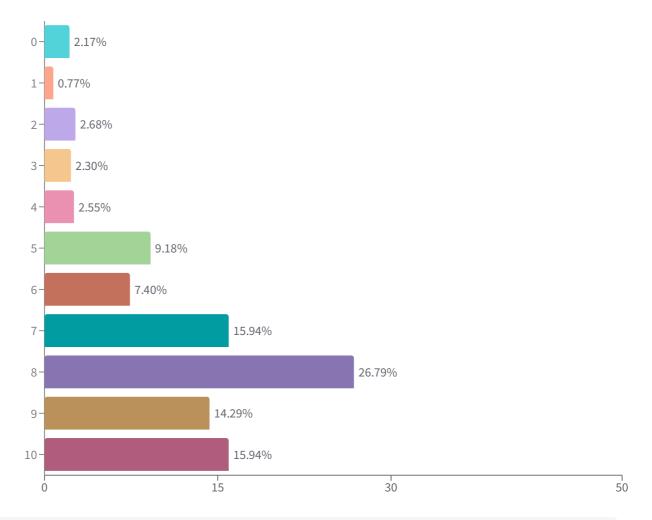

#### QUESTION 39 | OPINION SCALE

## How would you rate the value you get out of your Ownership?

#### Answered: **784** Skipped: **5**

| ANSWER CHOICES \$ | RESPONSES \$ | RESPONSE PERCENTAGE \$ |
|-------------------|--------------|------------------------|
| 0                 | 17           | 2.17%                  |
| 1                 | 6            | 0.77%                  |
| 2                 | 21           | 2.68%                  |
| 3                 | 18           | 2.30%                  |
| 4                 | 20           | 2.55%                  |

| ANSWER CHOICES 🜲 | RESPONSES 🕏 | RESPONSE PERCENTAGE 💠 |
|------------------|-------------|-----------------------|
| 5                | 72          | 9.18%                 |
| 6                | 58          | 7.40%                 |
| 7                | 125         | 15.94%                |
| 8                | 210         | 26.79%                |
| 9                | 112         | 14.29%                |
| 10               | 125         | 15.94%                |