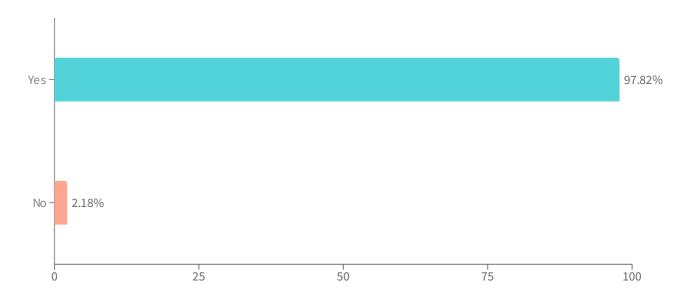

## QUESTION 01 | YES OR NO

## Are you or have you been a Timeshare Owner?

Answered: **825** Skipped: **25** 

| Yes 807 97.82%   No 18 2.18% | ANSWER CHOICES \$ | RESPONSES ♣ | RESPONSE PERCENTAGE 🌲 |
|------------------------------|-------------------|-------------|-----------------------|
| No 18 2.18%                  | Yes               | 807         | 97.82%                |
|                              | No                | 18          | 2.18%                 |