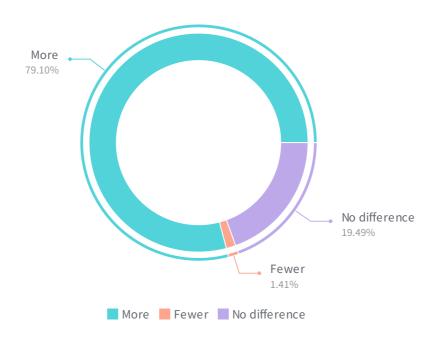

#### QUESTION 55 | MULTIPLE CHOICE

## Do you feel you take more or fewer vacations as a Timeshare owner?

Answered: **780** Skipped: **7** 

|               |     | RESPONSE PERCENTAGE \$ |
|---------------|-----|------------------------|
| More          | 617 | 79.10%                 |
| Fewer         | 11  | 1.41%                  |
| No difference | 152 | 19.49%                 |