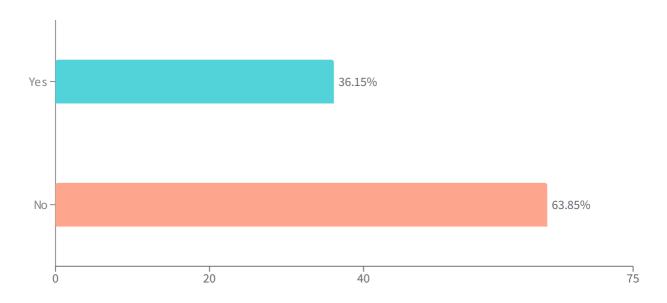

## QUESTION 33 | YES OR NO

## Do you find Exchanging your Timeshare difficult?

Answered: **509** Skipped: **18** 

| Yes 184 36.15%<br>No 325 63.85% | ANSWER CHOICES 🕏 | RESPONSES 🕏 | RESPONSE PERCENTAGE 🌲 |
|---------------------------------|------------------|-------------|-----------------------|
| No 325 63.85%                   | Yes              | 184         | 36.15%                |
|                                 | No               | 325         | 63.85%                |