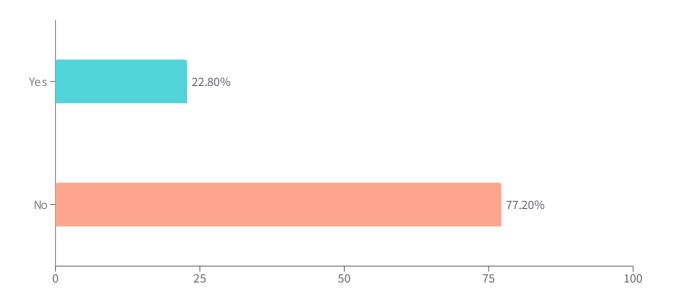

## QUESTION 38 | YES OR NO

# Would you consider buying more points/weeks at your existing resort?

Answered: **785** Skipped: **5** 

| ANSWER CHOICES \$ | RESPONSES 🕏 | RESPONSE PERCENTAGE 🌲 |
|-------------------|-------------|-----------------------|
| Yes               | 179         | 22.80%                |
| No                | 606         | 77.20%                |