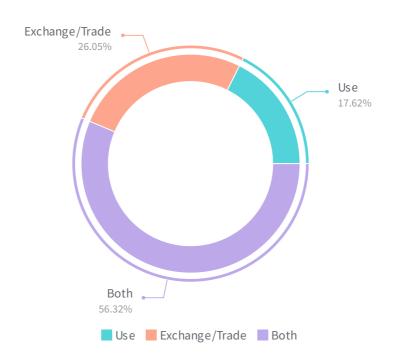

#### QUESTION 42 | MULTIPLE CHOICE

# Did you buy your Timeshare to visit a single location, or trade/exchange into other locations?

Answered: 783 Skipped: 6

| ANSWER CHOICES \$ | RESPONSES 🌲 | RESPONSE PERCENTAGE \$ |
|-------------------|-------------|------------------------|
| Use               | 138         | 17.62%                 |
| Exchange/Trade    | 204         | 26.05%                 |
| Both              | 441         | 56.32%                 |
|                   |             |                        |