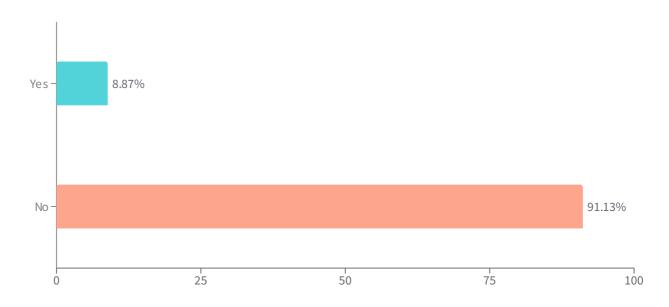

## QUESTION 13 | YES OR NO

# Have you been the victim of a Scam involving trying to Sell or Rent your Timeshare?

Answered: 823 Skipped: 20

| ANSWER CHOICES \$ | RESPONSES \$ | RESPONSE PERCENTAGE \$ |
|-------------------|--------------|------------------------|
| Yes               | 73           | 8.87%                  |
| No                | 750          | 91.13%                 |