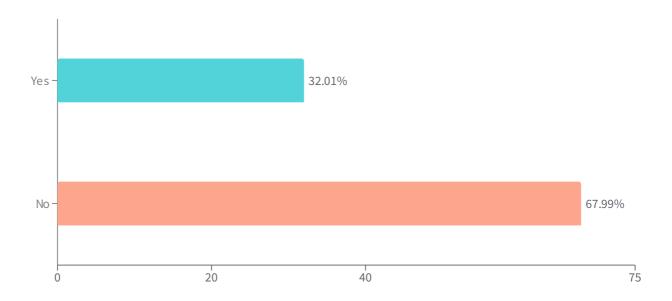

## QUESTION 44 | YES OR NO

# Do you rent out your Timeshare or Points when you dont use them yourself?

Answered: **781** Skipped: **6** 

|     | RESPONSES 🕏 | RESPONSE PERCENTAGE \$ |
|-----|-------------|------------------------|
| Yes | 250         | 32.01%                 |
| No  | 531         | 67.99%                 |