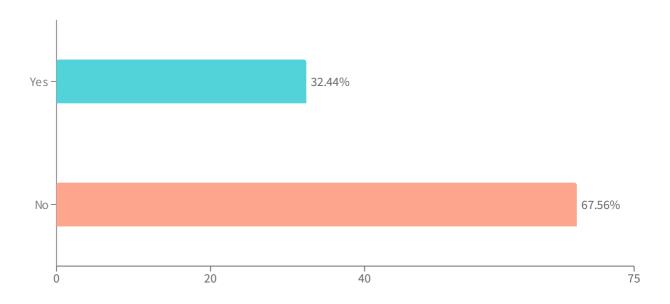

## QUESTION 49 | YES OR NO

# Do you currently have a plan to exit or end your Timeshare ownership?

Answered: **780** Skipped: **8** 

| ANSWER CHOICES \$ | RESPONSES 🕏 | RESPONSE PERCENTAGE \$ |
|-------------------|-------------|------------------------|
| Yes               | 253         | 32.44%                 |
| No                | 527         | 67.56%                 |