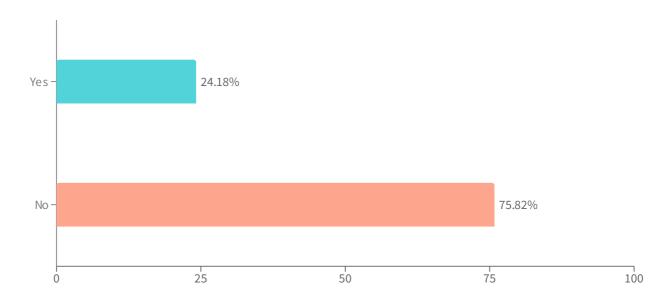

## QUESTION 09 | YES OR NO

## Did you choose to use any of these companies?

Answered: **182** Skipped: **3** 

|                | ANSWER CHOICES \$ | RESPONSES 🌲 | RESPONSE PERCENTAGE 🌲 |
|----------------|-------------------|-------------|-----------------------|
| No. 138 75.82% | Yes               | 44          | 24.18%                |
| 150 1502 //    | No                | 138         | 75.82%                |