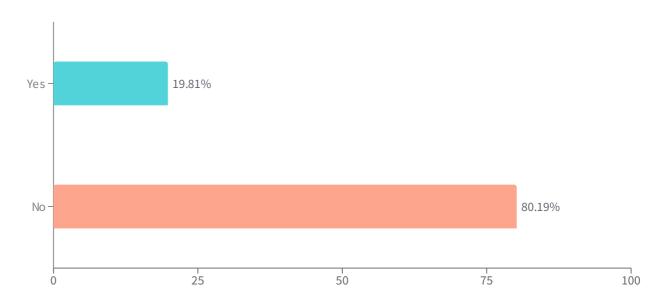

## QUESTION 15 | YES OR NO

# Did you contact your Resort or Developer to ask for help in Selling your Timeshare?

Answered: 823 Skipped: 16

| ANSWER CHOICES 🕏 | RESPONSES 🌲 | RESPONSE PERCENTAGE \$ |
|------------------|-------------|------------------------|
| Yes              | 163         | 19.81%                 |
| No               | 660         | 80.19%                 |
|                  |             |                        |