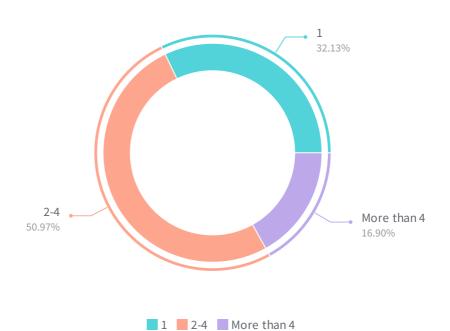

## QUESTION 03 | MULTIPLE CHOICE

## How many Timeshares do you Own?

Answered: **775** Skipped: **10** 

| ■ 1 249 32.13%<br>■ 2-4 395 50.97% | ANSWER CHOICES ♣ | RESPONSES 🕏 | RESPONSE PERCENTAGE 🕏 |
|------------------------------------|------------------|-------------|-----------------------|
| 2-4 395 50.97%                     |                  |             |                       |
| 2-4 395 50.97%                     | -                |             |                       |
|                                    | 2-4              | 395         | 50.97%                |