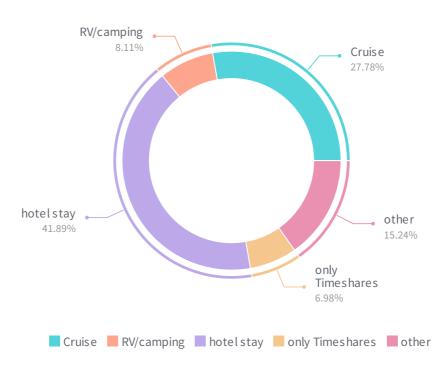

#### QUESTION 52 | MULTIPLE CHOICE

## Do you still take other types of Vacations outside of your Timeshare?

can select multiple choices

Answered: 778 Skipped: 8

| ANSWER CHOICES \$ | RESPONSES \$ | RESPONSE PERCENTAGE 🜲 |
|-------------------|--------------|-----------------------|
| Cruise            | 370          | 27.78%                |
| RV/camping        | 108          | 8.11%                 |
| hotelstay         | 558          | 41.89%                |
| only Timeshares   | 93           | 6.98%                 |
| other             | 203          | 15.24%                |