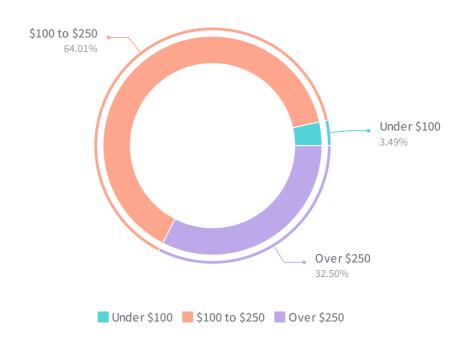

## QUESTION 23 | MULTIPLE CHOICE

## What do you think the average cost per night for lodging on vacation?

in usd

Answered: 803 Skipped: 20

| ANSWER CHOICES \$ | RESPONSES 🌲 | RESPONSE PERCENTAGE \$ |
|-------------------|-------------|------------------------|
| Under \$100       | 28          | 3.49%                  |
| \$100 to \$250    | 514         | 64.01%                 |
| Over \$250        | 261         | 32.50%                 |
|                   |             |                        |