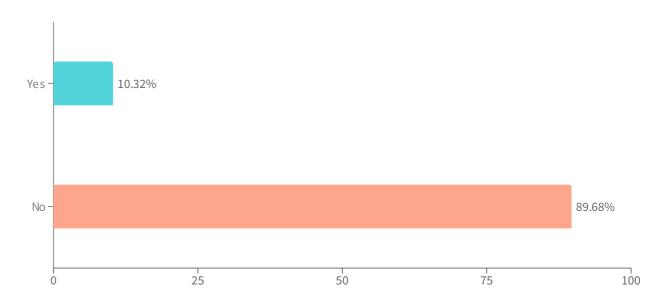

## QUESTION 17 | YES OR NO

## Do you think it is a simple or quick process to Sell or get rid of a Timeshare?

Answered: **824** Skipped: **14** 

| ANSWER CHOICES 🕏 | RESPONSES \$ | RESPONSE PERCENTAGE \$ |
|------------------|--------------|------------------------|
| Yes              | 85           | 10.32%                 |
| No               | 739          | 89.68%                 |