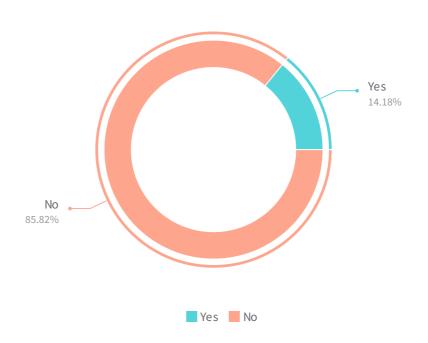

## QUESTION 36 | YES OR NO

## Do you feel ashamed or hesitant to tell people you own a Timeshare?

Answered: **783** Skipped: **8** 

| ANSWER CHOICES \$ | RESPONSES ♣ | RESPONSE PERCENTAGE 🕏 |
|-------------------|-------------|-----------------------|
| Yes               | 111         | 14.18%                |
| No                | 672         | 85.82%                |
|                   |             |                       |