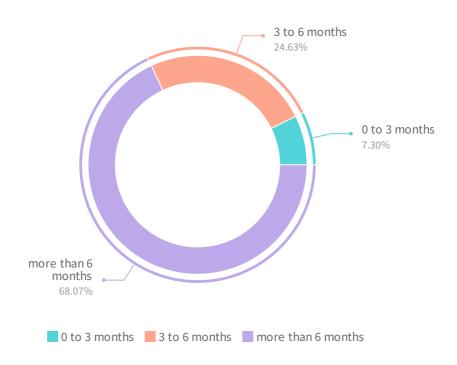

#### QUESTION 22 | MULTIPLE CHOICE

## How far in advance do you usually plan your vacations?

how many months out do you usually begin planning for your upcoming vacations?

Answered: 808 Skipped: 19

| 0 to 3 months   59   7.30%     3 to 6 months   199   24.63% | ANSWER CHOICES 🌲 | RESPONSES \$ | RESPONSE PERCENTAGE 🌲 |
|-------------------------------------------------------------|------------------|--------------|-----------------------|
|                                                             |                  |              |                       |
| 3 to 6 months 199 24.63%                                    | 0 to 3 months    | 59           | 7.30%                 |
|                                                             | 3 to 6 months    | 199          | 24.63%                |
| more than 6 months 550 68.07%                               | - II 6 II        | 550          | 60.070/               |