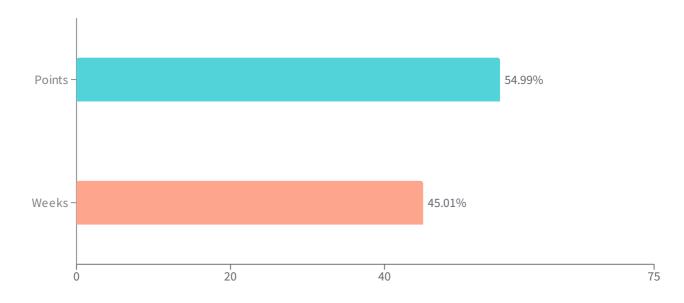

## QUESTION 54 | MULTIPLE CHOICE

## Do you prefer Timeshare Weeks or Timeshare Points?

Answered: **751** Skipped: **62** 

| ANSWER CHOICES 🜲 | RESPONSES 🌲 | RESPONSE PERCENTAGE \$ |
|------------------|-------------|------------------------|
| Points           | 413         | 54.99%                 |
| Weeks            | 338         | 45.01%                 |