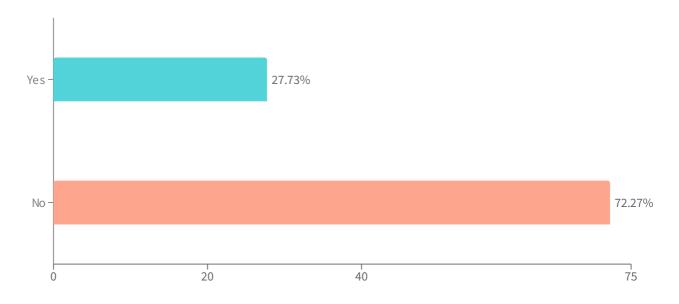

## QUESTION 07 | YES OR NO

# Are you currently trying to, or have you tried in the past to sell your Timeshare?

Answered: 833 Skipped: 14

| ANSWER CHOICES \$ | RESPONSES ♣ | RESPONSE PERCENTAGE ♣ |
|-------------------|-------------|-----------------------|
| Yes               | 231         | 27.73%                |
| No                | 602         | 72.27%                |
|                   |             |                       |