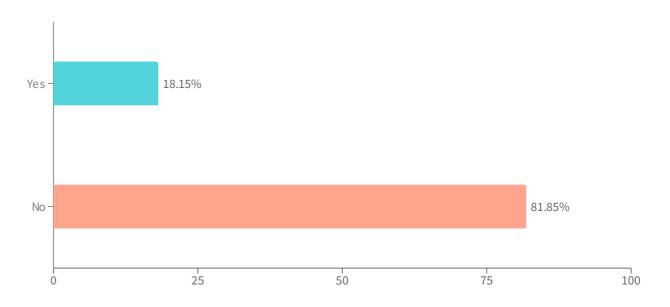

## QUESTION 46 | YES OR NO

# Do you make guests pay a portion of your cost when traveling with you to your timeshare?

Answered: **755** Skipped: **31** 

| 137 | 18.15% |
|-----|--------|
| 618 | 81.85% |
|     |        |