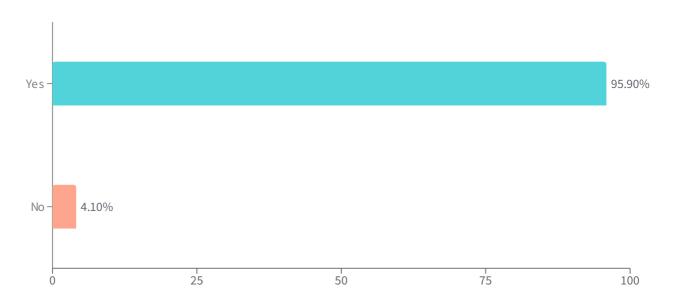

## QUESTION 51 | YES OR NO

## Do you prefer your Timeshare to a Hotel room?

Answered: **780** Skipped: **8** 

| Yes 748 95.90%   No 32 4.10% | ANSWER CHOICES 🜲 | RESPONSES ♣ | RESPONSE PERCENTAGE 💠 |
|------------------------------|------------------|-------------|-----------------------|
| No 32 4.10%                  | Yes              | 748         | 95.90%                |
|                              | No               | 32          | 4.10%                 |