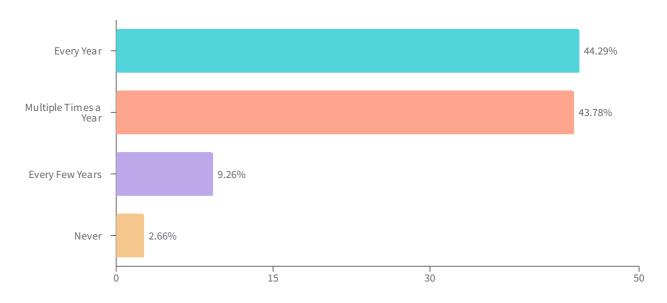

## QUESTION 31 | MULTIPLE CHOICE

## How often do/did you use your Timeshare?

Answered: **788** Skipped: **5** 

| ANSWER CHOICES 💠      | RESPONSES 🕏 | RESPONSE PERCENTAGE 🜲 |
|-----------------------|-------------|-----------------------|
| Every Year            | 349         | 44.29%                |
| Multiple Times a Year | 345         | 43.78%                |
| Every Few Years       | 73          | 9.26%                 |
| Never                 | 21          | 2.66%                 |