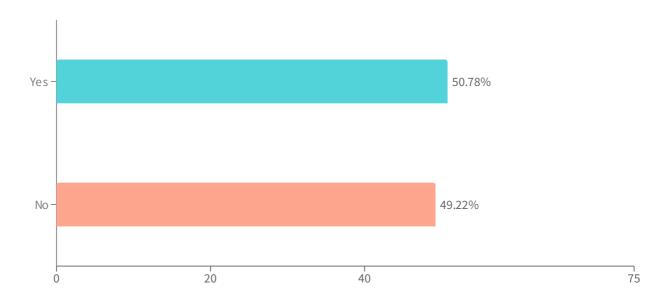

#### QUESTION 47 | YES OR NO

# Did the Salesperson make it clear that your Maintenance Fees would tend to go up over time?

Answered: **384** Skipped: **17** 

| ANSWER CHOICES \$ | RESPONSES 🔷 | RESPONSE PERCENTAGE \$ |
|-------------------|-------------|------------------------|
| Yes               | 195         | 50.78%                 |
| No                | 189         | 49.22%                 |