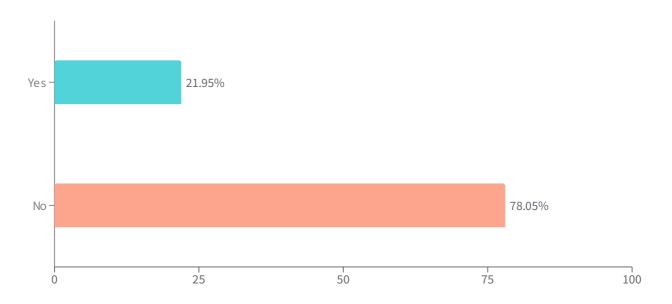

## QUESTION 08 | YES OR NO

Have you been in contact with a company or service that offered to help you Sell, Exit or otherwise get rid of of your Timeshare?

Answered: **829** Skipped: **16** 

| Yes 182 | 21.95% |
|---------|--------|
|         |        |
| No 647  | 78.05% |