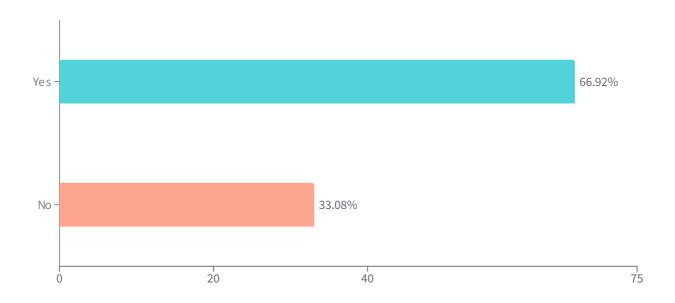

## QUESTION 32 | YES OR NO

## Do you Exchange your Timeshare?

Answered: **786** Skipped: **6** 

| ANSWER CHOICES \$ | RESPONSES 🕏 | RESPONSE PERCENTAGE \$ |
|-------------------|-------------|------------------------|
| Yes               | 526         | 66.92%                 |
| No                | 260         | 33.08%                 |
|                   |             |                        |