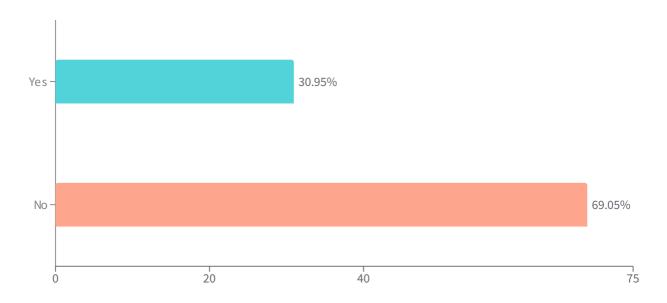

## QUESTION 10 | YES OR NO

## Were they successful?

## Answered: 42 Skipped: 2

| Yes 13 30.95%   No 29 69.05% | ANSWER CHOICES 🌲 | RESPONSES 🕏 | RESPONSE PERCENTAGE \$ |
|------------------------------|------------------|-------------|------------------------|
| No 29 69.05%                 | Yes              | 13          | 30.95%                 |
|                              | No               | 29          | 69.05%                 |