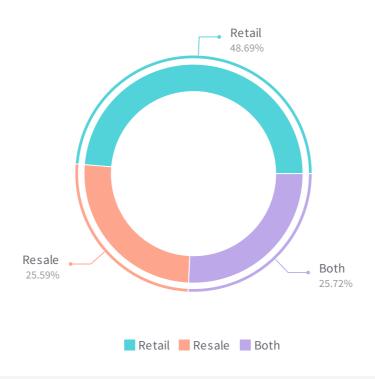

#### QUESTION 02 | MULTIPLE CHOICE

# Did you Buy your Timeshare from the Resort (Retail), or from an existing Owner (Resale)

Answered: **801** Skipped: **6** 

| ANSWER CHOICES \$ | RESPONSES 🌲 | RESPONSE PERCENTAGE \$ |
|-------------------|-------------|------------------------|
| Retail            | 390         | 48.69%                 |
| Resale            | 205         | 25.59%                 |
| Both              | 206         | 25.72%                 |
|                   |             |                        |