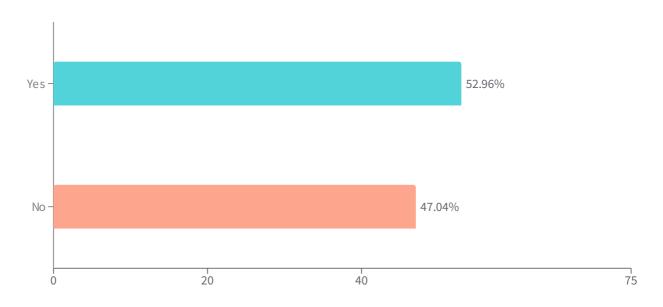

## QUESTION 35 | YES OR NO

## Do you feel you were misled by your Salesperson?

Answered: 389 Skipped: 12

| ANSWER CHOICES \$ | RESPONSES ♣ | RESPONSE PERCENTAGE 🕏 |
|-------------------|-------------|-----------------------|
| Yes               | 206         | 52.96%                |
| No                | 183         | 47.04%                |
|                   |             |                       |